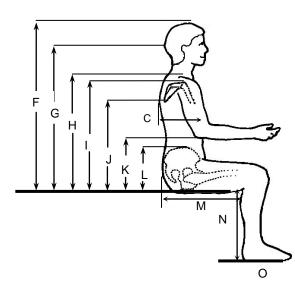

Neuro-Muscular Status: Tone:

Reflexive Responses:

Effect on Function:

|                  |           | Measurements in Sitting:                   | Left                      | Right             |                                                                                      |
|------------------|-----------|--------------------------------------------|---------------------------|-------------------|--------------------------------------------------------------------------------------|
|                  | A:        | Shoulder Width                             |                           |                   |                                                                                      |
|                  | B:        | Chest Width                                |                           | H:                | Top of Shoulder                                                                      |
|                  | C:        | Chest Depth (Front – Back)                 |                           | l:                | Acromium Process (Tip of Shoulder)                                                   |
|                  | D:        | Hip Width                                  |                           | J:                | Inferior Angle of Scapula                                                            |
|                  | **        | Asymmetrical Width                         |                           | K:                | Elbow                                                                                |
|                  | E:        | Between Knees                              |                           | L:                | Iliac Crest                                                                          |
|                  | F:        | Top of Head                                |                           | M:                | Sacrum to Popliteal Fossa                                                            |
|                  |           | Occiput                                    |                           |                   | Knee to Heel                                                                         |
|                  |           |                                            |                           |                   | Foot Length                                                                          |
| Additio          | nal Co    | mments and please add Trunk and Pelv       | ic width with brace/ Orth | _                 |                                                                                      |
|                  |           |                                            |                           |                   |                                                                                      |
|                  |           |                                            |                           |                   |                                                                                      |
|                  |           |                                            |                           |                   |                                                                                      |
|                  |           |                                            |                           |                   |                                                                                      |
|                  |           |                                            |                           |                   |                                                                                      |
|                  |           |                                            |                           |                   |                                                                                      |
| ** Asy           | mmetri    | cal Width: i.e., windswept or scoliotic po | sture; measure widest p   | oint to widest po | int                                                                                  |
|                  |           | ED EQUIPMENT:                              |                           |                   |                                                                                      |
|                  |           | ame (make and model):                      |                           |                   |                                                                                      |
| Dimens           |           | owth available:                            |                           |                   |                                                                                      |
| 74110011         | it of gre |                                            |                           |                   |                                                                                      |
| SIGN             |           |                                            |                           |                   |                                                                                      |
|                  |           |                                            |                           |                   | his five page evaluation form and that I am                                          |
|                  |           |                                            |                           |                   | provider(s) of the durable medical equipment                                         |
|                  |           |                                            |                           |                   | eceive remunerations of any kind from the the equipment I have recommended with this |
|                  |           |                                            |                           |                   | the time of the initial fitting and delivery of the                                  |
|                  |           |                                            |                           |                   | months after the equipment was delivered to                                          |
| recom            | nmen      | d any additional adjustments, if a         | a six-month follow u      | p evaluation is   | s needed.                                                                            |
| 1                |           |                                            |                           |                   |                                                                                      |
| I am c           | currer    | ntly enrolled as a Medicaid provid         | ler and my provider       | number is:        |                                                                                      |
| orla             | am no     | t currently enrolled as a Medicai          | d Provider and have       | attached a c      | onv of my current                                                                    |
|                  |           | ck on appropriate box and select           |                           |                   |                                                                                      |
|                  |           |                                            | Ĺicen                     | se #              |                                                                                      |
|                  | nysic     | cal Therapy license                        |                           |                   |                                                                                      |
|                  | 200110    | ational Thorony license                    |                           |                   |                                                                                      |
|                  | Jecup     | ational Therapy license                    |                           |                   |                                                                                      |
| г                |           | rist board certification                   |                           |                   |                                                                                      |
| Г                | TiySit    | hist board certification                   |                           |                   |                                                                                      |
|                  |           |                                            |                           |                   |                                                                                      |
|                  |           |                                            |                           |                   |                                                                                      |
| Siana            | ture      | as it appears on license or certific       | cation Date               |                   | Daytime contact number(s)                                                            |
| Sigila           |           |                                            | Dation Dati               | 0                 |                                                                                      |
|                  |           |                                            |                           |                   |                                                                                      |
|                  |           |                                            |                           |                   |                                                                                      |
| Fax N            | lumbe     | r Fr                                       | nail Address              |                   | Cell phone number (optional)                                                         |
|                  |           |                                            |                           |                   |                                                                                      |
| 0                |           |                                            |                           |                   |                                                                                      |
| Option<br>Physic |           | nave read & concur                         |                           |                   |                                                                                      |
|                  |           | ve assessment                              |                           | Date:             | Phone:                                                                               |