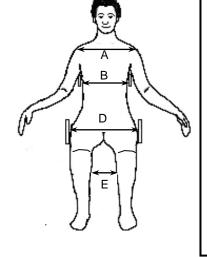

Neuro-Muscular Status: Tone:

Reflexive Responses:

Effect on Function:

|                  |           | Measurements in Sitting:                   | Left                      | Right             |                                                                                      |
|------------------|-----------|--------------------------------------------|---------------------------|-------------------|--------------------------------------------------------------------------------------|
|                  | A:        | Shoulder Width                             |                           |                   |                                                                                      |
|                  | B:        | Chest Width                                |                           | H:                | Top of Shoulder                                                                      |
|                  | C:        | Chest Depth (Front – Back)                 |                           | l:                | Acromium Process (Tip of Shoulder)                                                   |
|                  | D:        | Hip Width                                  |                           | J:                | Inferior Angle of Scapula                                                            |
|                  | **        | Asymmetrical Width                         |                           | K:                | Elbow                                                                                |
|                  | E:        | Between Knees                              |                           | L:                | Iliac Crest                                                                          |
|                  | F:        | Top of Head                                |                           | M:                | Sacrum to Popliteal Fossa                                                            |
|                  |           | Occiput                                    |                           |                   | Knee to Heel                                                                         |
|                  |           |                                            |                           |                   | Foot Length                                                                          |
| Additio          | nal Co    | mments and please add Trunk and Pelv       | ic width with brace/ Orth | _                 |                                                                                      |
|                  |           |                                            |                           |                   |                                                                                      |
|                  |           |                                            |                           |                   |                                                                                      |
|                  |           |                                            |                           |                   |                                                                                      |
|                  |           |                                            |                           |                   |                                                                                      |
|                  |           |                                            |                           |                   |                                                                                      |
|                  |           |                                            |                           |                   |                                                                                      |
| ** Asy           | mmetri    | cal Width: i.e., windswept or scoliotic po | sture; measure widest p   | oint to widest po | int                                                                                  |
|                  |           | ED EQUIPMENT:                              |                           |                   |                                                                                      |
|                  |           | ame (make and model):                      |                           |                   |                                                                                      |
| Dimens           |           | owth available:                            |                           |                   |                                                                                      |
| 74110011         | it of gre |                                            |                           |                   |                                                                                      |
| SIGN             |           |                                            |                           |                   |                                                                                      |
|                  |           |                                            |                           |                   | his five page evaluation form and that I am                                          |
|                  |           |                                            |                           |                   | provider(s) of the durable medical equipment                                         |
|                  |           |                                            |                           |                   | eceive remunerations of any kind from the the equipment I have recommended with this |
|                  |           |                                            |                           |                   | the time of the initial fitting and delivery of the                                  |
|                  |           |                                            |                           |                   | months after the equipment was delivered to                                          |
| recom            | nmen      | d any additional adjustments, if a         | a six-month follow u      | p evaluation is   | s needed.                                                                            |
| 1                |           |                                            |                           |                   |                                                                                      |
| I am c           | currer    | ntly enrolled as a Medicaid provid         | ler and my provider       | number is:        |                                                                                      |
| orla             | am no     | t currently enrolled as a Medicai          | d Provider and have       | attached a c      | onv of my current                                                                    |
|                  |           | ck on appropriate box and select           |                           |                   |                                                                                      |
|                  |           |                                            | Ĺicen                     | se #              |                                                                                      |
|                  | nysic     | cal Therapy license                        |                           |                   |                                                                                      |
|                  | 200110    | ational Thorony license                    |                           |                   |                                                                                      |
|                  | Jecup     | ational Therapy license                    |                           |                   |                                                                                      |
| г                |           | rist board certification                   |                           |                   |                                                                                      |
| Г                | TiySit    | hist board certification                   |                           |                   |                                                                                      |
|                  |           |                                            |                           |                   |                                                                                      |
|                  |           |                                            |                           |                   |                                                                                      |
| Siana            | ture      | as it appears on license or certific       | cation Date               |                   | Daytime contact number(s)                                                            |
| Sigila           |           |                                            | Dation Dati               | 0                 |                                                                                      |
|                  |           |                                            |                           |                   |                                                                                      |
|                  |           |                                            |                           |                   |                                                                                      |
| Fax N            | lumbe     | r Fr                                       | nail Address              |                   | Cell phone number (optional)                                                         |
|                  |           |                                            |                           |                   |                                                                                      |
| 0                |           |                                            |                           |                   |                                                                                      |
| Option<br>Physic |           | nave read & concur                         |                           |                   |                                                                                      |
|                  |           | ve assessment                              |                           | Date:             | Phone:                                                                               |